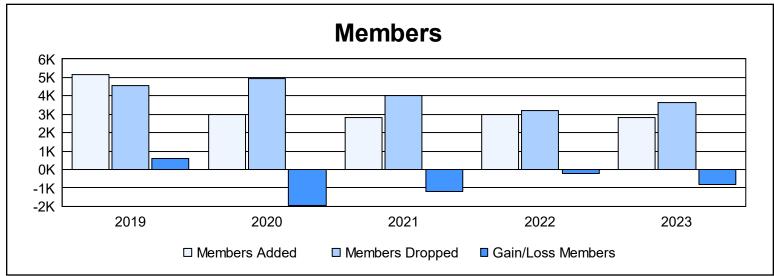

| Year      | New<br>Clubs | Dropped<br>Clubs | Gain/<br>Loss<br>Clubs | New<br>Members | Charter<br>Members | Reinstate<br>Members | Transfer<br>Members | Total<br>Member<br>Added | Total<br>Members<br>Dropped | Gain/<br>Loss<br>Members |
|-----------|--------------|------------------|------------------------|----------------|--------------------|----------------------|---------------------|--------------------------|-----------------------------|--------------------------|
| 2018-2019 | 9            | 11               | -2                     | 4,590          | 389                | 153                  | 26                  | 5,158                    | 4,576                       | 582                      |
| 2019-2020 | 9            | 15               | -6                     | 2,498          | 319                | 123                  | 32                  | 2,972                    | 4,951                       | -1,979                   |
| 2020-2021 | 7            | 18               | -11                    | 2,331          | 257                | 188                  | 19                  | 2,795                    | 3,990                       | -1,195                   |
| 2021-2022 | 10           | 19               | -9                     | 2,505          | 362                | 100                  | 34                  | 3,001                    | 3,224                       | -223                     |
| 2022-2023 | 6            | 11               | -5                     | 2,482          | 185                | 109                  | 32                  | 2,808                    | 3,639                       | -831                     |
| Average   | 8            | 15               | -7                     | 2,881          | 302                | 135                  | 29                  | 3,347                    | 4,076                       | -729                     |